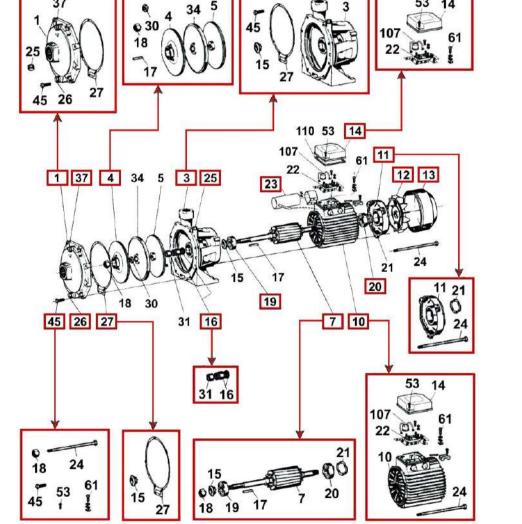

## K 55/50 M - N.1.- - @ 102120162 d

R00005501

R00005616 | VENT PLUG

| 102120102_d |                       |           |                |          |  |  |  |
|-------------|-----------------------|-----------|----------------|----------|--|--|--|
| K 55/       | K 55/50 M @ 102120162 |           |                |          |  |  |  |
| Item        | QuantItem no.         |           | Description    | Unit pr. |  |  |  |
| 1           | 1                     | R00005619 | PUMP BODY      | On req.  |  |  |  |
| 13          | 1                     | R00004703 | FAN GUARD      | On req.  |  |  |  |
| 12          | 1                     | R00005199 | FAN            | On req.  |  |  |  |
| 3           | 1                     | R00005620 | SUPPORT        | On req.  |  |  |  |
| 7           | 1                     | R00005635 | MOTOR SHAFT    | On req.  |  |  |  |
| 27          | 1                     | R00005636 | OR             | On req.  |  |  |  |
| 45          | 1                     | R00005637 | NUTS AND BOLTS | On req.  |  |  |  |

R00005244 FRONT BEARING 19 On rea. 20 R00005205 REAR BEARING On req. 23 R00005230 CAPACITOR On req. R00005638 | COMPLETE STAGE On req. R00005232 MOTOR COVER On req. R00005639 MOTOR 10 1 On req. 16 R00005615 SEAL On req. R00005534 TERMINAL BOARD 14 1 On req. 25 R00005462 LOAD PLUG On req.